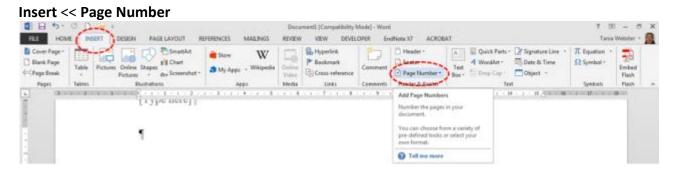

# LIBRARY AND LEARNING SERVICES STUDY GUIDE | PAGE NUMBER (2013) www.2.eit.ac.nz/library/OnlineGuides/Page Number 2013.pdf Page Number

**Identify** where you want your Page Numbers to be positioned (top or bottom of page), then **select** the formatting.

**To format the page numbers** - Insert << Page Number << Format Page Numbers

THE EXPERIENCE YOU NEED & THE SUPPORT TO SUCCEED