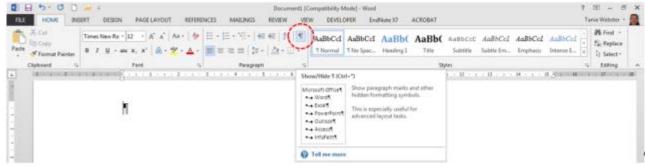

It is easier to tackle the Page Layout first and create Section Breaks in your document before you add the text.

Turn the show/hide button on, this shows paragraph marks and other hidden formatting symbols (they will not show on your printed document), this will show your section breaks clearly.